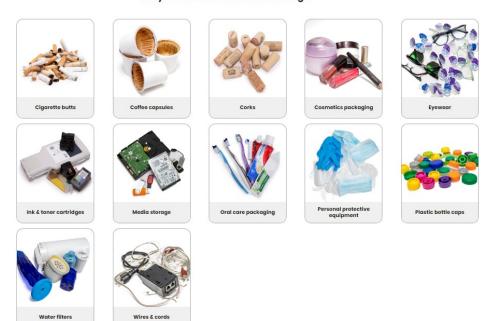

## Recycle with Small Zero Waste Bags:

| Small Zero Waste Bags |                                                                                                                                                                                                             |
|-----------------------|-------------------------------------------------------------------------------------------------------------------------------------------------------------------------------------------------------------|
| cigarette-butts       | Accepted items: Rolling paper, ash, cigarette filters, all parts of extinguished cigarettes, cigar stubs, outer plastic packaging, inner foil packaging  Not accepted: Cardboard packaging, cigarette boxes |
| coffee-capsules       | Accepted items: Coffee capsules, pods, K-Cups, packs, or discs  Not accepted: Electronics, loose coffee grounds, tea & coffee filters, coffee or tea accessories                                            |

| corks                             | Accepted items: Natural beverage corks,                                     |
|-----------------------------------|-----------------------------------------------------------------------------|
|                                   | synthetic beverage corks                                                    |
|                                   | <b>Not accepted:</b> Bottle caps, screw tops, foil,                         |
|                                   | aluminum champagne twists, bottles                                          |
| Cosmetics Packaging               | Accepted items: Any brand of empty cosmetic,                                |
|                                   | haircare, or skincare packaging, beyond standard recyclable containers      |
|                                   | Not accepted: Wood & bamboo, wooden                                         |
|                                   | eyeliner pencils, cardboard, aerosol & pressurize                           |
|                                   | cans, partially full and full packaging, perfume                            |
|                                   | bottles, electronic items, nail polish bottles &                            |
|                                   | removers                                                                    |
| eyewear                           | Accepted items: Contact lenses, glasses,                                    |
|                                   | sunglasses, swim goggles, ski goggles, safety glasses, broken spectacles    |
|                                   | Not accepted: Wipes, eyewear cleaning products                              |
|                                   | cases, contact solution, eyeglass chains                                    |
| ink-toner-cartridges              |                                                                             |
|                                   | Accepted items: Ink cartridges, toner cartridges                            |
|                                   | <b>Not accepted:</b> Printers, printer parts, printer                       |
|                                   | accessories                                                                 |
| Media Storage                     | Accepted items: 8-track tapes, CDs, DVDs, VHS                               |
|                                   | tapes, Blu-ray discs, floppy disks, external hard                           |
|                                   | drives, memory sticks, cassette tapes                                       |
|                                   | Not accepted: Computers, record players, 8-trac                             |
|                                   | players, cassette players, TVs, CD players, DVD                             |
|                                   | players, VCRs                                                               |
| Oral care packaging               | Accepted items: Toothpaste tubes, toothpaste                                |
|                                   | caps, toothbrushes, toothbrush outer packaging                              |
|                                   | toothpaste tube outer packaging, floss container                            |
|                                   | Not accepted: Other oral care waste                                         |
| personal-protective-equipment-ppe | Accepted items: Non-woven disposable plastic-                               |
|                                   | based masks (including 3-ply, KN95, N95), latex                             |
|                                   | gloves, nitrile gloves, vinyl gloves                                        |
|                                   | Not accepted: Medical waste, cloth masks,                                   |
|                                   | dipped synthetic gloves, coated synthetic gloves                            |
|                                   | biodegradable PLA gloves, leather gloves, fabric                            |
|                                   | gloves, cloth gloves                                                        |
| Plastic bottle caps               | Accepted items: Any plastic bottle cap                                      |
|                                   | Not accepted: Metal bottle caps, other beverage packaging, bottles, liquids |
| Water filters                     | Accepted items: Water filters                                               |
|                                   | Not accepted: Air filters, device using the filter                          |

| Wires and cords | Accepted items: TV cords, extension cords, cable |
|-----------------|--------------------------------------------------|
|                 | wires, USB cables, computer cords, telephone     |
|                 | cords, HDMI cables, ethernet cords               |
|                 | Not accepted: Batteries                          |
|                 |                                                  |